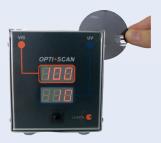

## TRANSMISSION MEASUREMENT with

The OPTI-SCAN permits the transmission measurement of glasses and lenses in visible and UV light ranges. Unlike other equipment, the OPTI-SCAN is specifically designed for use during sales presentation and during goods receiving inspection. It is small and compact and thus easy to store even in closer quarters. One particular advantage is that it is battery-operated – there's no cable to get in the way on the fitting table.

On the right side, the OPTI-SCAN measures transmission values in the UV range (320 - 400 nm). The visual range (400 - 700 nm) is measured on the left side. Both measurements are done simultaneously, so both figures are available immediately for a pair of eyeglasses. Of course, the unit can also measure individual lenses. In that case, the measurements are simply taken one after the other.