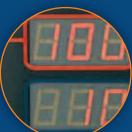

On the right side, the OPTI-SCAN measures transmission values in the UV range (320 - 400 nm). The visual range (400 - 700 nm) is measured on the left side. Both measurements are done simultaneously, so both figures are available immediately for a pair of eyeglasses. Of course, the unit can also measure individual lenses. In that case, the measurements are simply taken one after the other.

This allows you to make the quality and safety of your eyeglasses easy for the customer to understand.

| 12 h |           |  |
|------|-----------|--|
|      | OPTI-SCAN |  |

| Scope of delivery | Unit including batteries |
|-------------------|--------------------------|
| Dimensions        | 110 x 130 x 120 mm       |
| Weight            | 0,9 kg                   |
| Power supply      | 9 V                      |
| Item number       | 001.262                  |