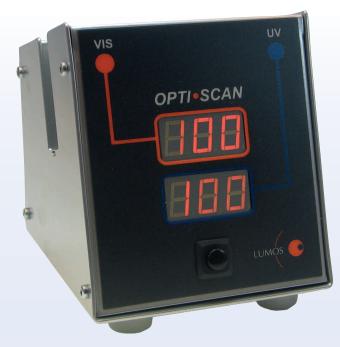

## TRANSMISSION MEASUREMENT with

The OPTI-SCAN permits the transmission measurement of glasses and lenses in visible and UV light ranges. Unlike other equipment, the OPTI-SCAN is specifically designed for use during sales presentation and during goods receiving inspection. It is small and compact and thus easy to store even in closer quarters. One particular advantage is that it is battery-operated – there's no cable to get in the way on the fitting table.

On the right side, the OPTI-SCAN measures transmission values in the UV range (320 - 400 nm). The visual range (400 - 700 nm) is measured on the left side. Both measurements are done simultaneously, so both figures are available immediately for a pair of eyeglasses. Of course, the unit can also measure individual lenses. In that case, the measurements are simply taken one after the other.

This allows you to make the quality and safety of your eyeglasses easy for the customer to understand.

| 12 h |           |  |
|------|-----------|--|
|      | OPTI-SCAN |  |

| Scope of delivery | Unit including batteries |
|-------------------|--------------------------|
| Dimensions        | 110 x 130 x 120 mm       |
| Weight            | 0,9 kg                   |
| Power supply      | 9 V                      |
| Item number       | 001.262                  |