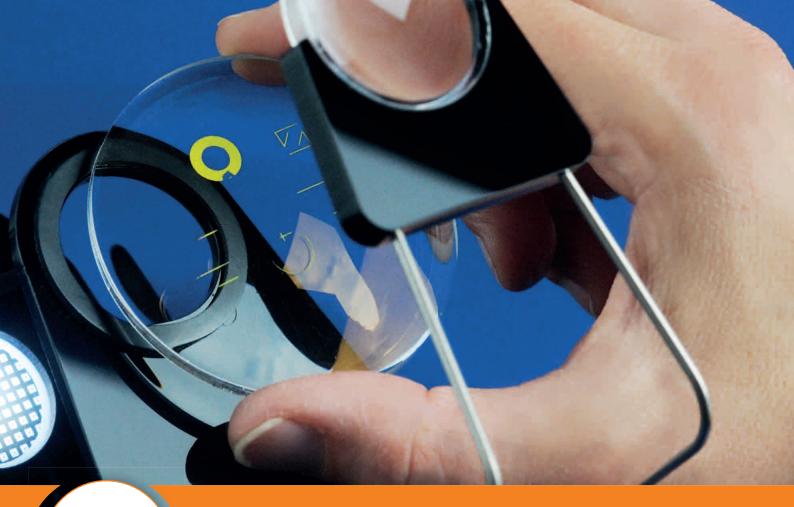

## TRANSMISSION MEASUREMENT with

The OPTI-SCAN permits the transmission measurement of glasses and lenses in visible and UV light ranges. Unlike other equipment, the OPTI-SCAN is specifically designed for use during sales presentation and during goods receiving inspection. It is small and compact and thus easy to store even in closer quarters. One particular advantage is that it is battery-operated – there's no cable to get in the way on the fitting table.

On the right side, the OPTI-SCAN measures transmission values in the UV range (320 - 400 nm). The visual range (400 - 700 nm) is measured on the left side. Both measurements are done simultaneously, so both figures are available immediately for a pair of eyeglasses. Of course, the unit can also measure individual lenses. In that case, the measurements are simply taken one after the other.