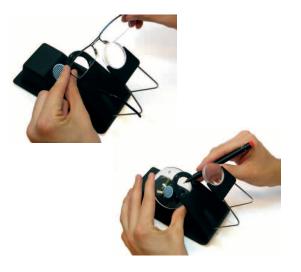

## ENGRAVING RECOGNITION with the

LUMOS

VISUALIZE

The **VISUALIZE** is the ideal tool for quickly and easily visualizing "hidden" engravings in eyeglass lenses. Beautifully designed, small and handy, it is suitable for use both on the sales floor and in the workshop. The **VISUALIZE** can be used for individual lenses as well as for complete pairs of glasses. The device is operated with conventional batteries and turns itself off automatically after 5 minutes of non-use to save energy. Alternatively the **VISUALIZE** can also be operated through the power supply.

It's simple: Just place the lens on the plating and align it. The lens can be held against the plating from above or from below. This enables optimal recognition of engravings on both the front and rear sides. This allows you to mark from both sides. Testing and marking preassembled glasses is also possible.