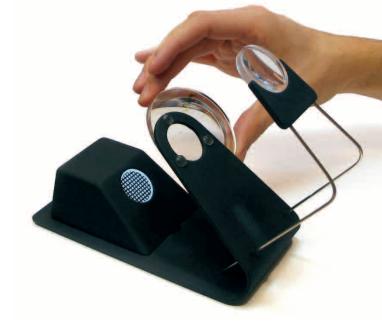

## ENGRAVING RECOGNITION with the

LUMOS

VISUALIZE

The **VISUALIZE** is the ideal tool for quickly and easily visualizing "hidden" engravings in eyeglass lenses. Beautifully designed, small and handy, it is suitable for use both on the sales floor and in the workshop. The **VISUALIZE** can be used for individual lenses as well as for complete pairs of glasses. The device is operated with conventional batteries and turns itself off automatically after 5 minutes of non-use to save energy. Alternatively the **VISUALIZE** can also be operated through the power supply.

It's simple: Just place the lens on the plating and align it. The lens can be held against the plating from above or from below. This enables optimal recognition of engravings on both the front and rear sides. This allows you to mark from both sides. Testing and marking preassembled glasses is also possible.