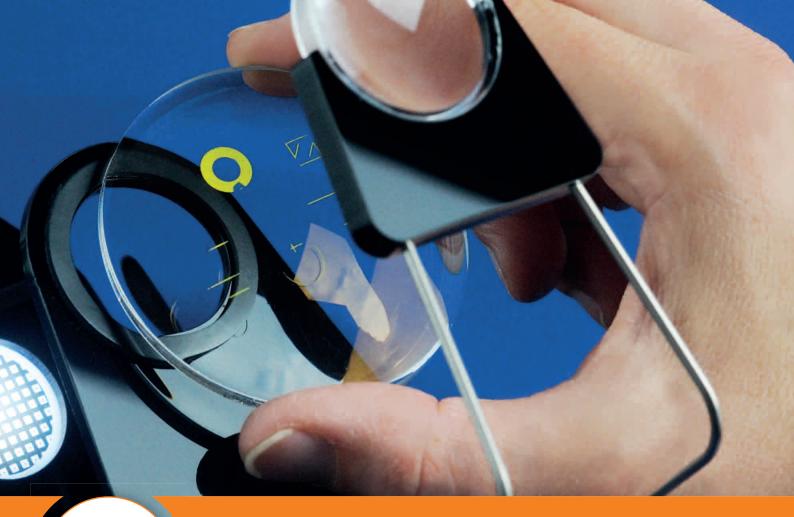

## ENGRAVING RECOGNITION with the

LUMOS

VISUALIZE

The **VISUALIZE** is the ideal tool for quickly and easily visualizing "hidden" engravings in eyeglass lenses. Beautifully designed, small and handy, it is suitable for use both on the sales floor and in the workshop. The **VISUALIZE** can be used for individual lenses as well as for complete pairs of glasses. The device is operated with conventional batteries and turns itself off automatically after 5 minutes of non-use to save energy. Alternatively the **VISUALIZE** can also be operated through the power supply.

It's simple: Just place the lens on the plating and align it. The lens can be held against the plating from above or from below. This enables optimal recognition of engravings on both the front and rear sides. This allows you to mark from both sides. Testing and marking preassembled glasses is also possible.