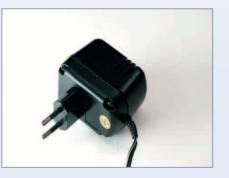

## **Power supply**

Suitable power supply for the VISUALIZE. The device is specially designed for this power supply. Please do not use any other power supply.

| Dimensions (W x H x D) | 50 x 80 x 50 mm |
|------------------------|-----------------|
| Weight                 | about 0,120 kg  |
| Power supply           | 230 V / 50 Hz   |
| Article number         | 002.229         |